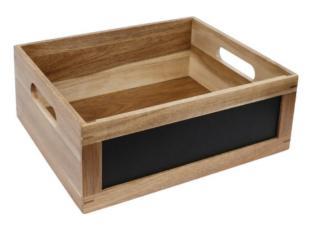

## Olympia Bread Crate with Chalkboard 1/2 GN CL191

1/2 GN

Code : CL191

# Your home baked breads deserve to be presented in a box that compliments their artisanal look.

Crafted by Olympia, this wooden box has been created to provide a homely and honest appearance.

| Size |  |
|------|--|
|------|--|

- Ideal for displaying breads or fruit
- Acacia wood
- Chalkboard on side
- Use with liquid chalk markers
- Material : Wood

EasyEquipment make every reasonable effort to ensure the accuracy and validity of the information provided on its web and PDF pages. However, as product information, technical details and prices are continually changing, EasyEquipment reserve the right to change at any time without notice, information