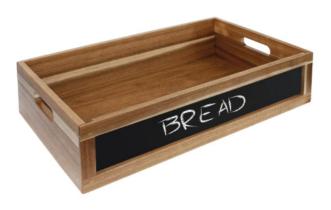

## Olympia Bread Crate with Chalkboard 1/1 GN CL190

1/1 GN

Code : CL190

# Artisan breads deserve to be presented in a box that complements its rustic styling.

Crafted by Olympia, this wooden box provides an honest appearance.

| 1 | Ρ | μ | t |
|---|---|---|---|
|   |   |   |   |

- Ideal for displaying breads or fruit
- Acacia wood
- Chalkboard on side
- Use with liquid chalk markers
- Material : Wood

EasyEquipment make every reasonable effort to ensure the accuracy and validity of the information provided on its web and PDF pages. However, as product information, technical details and prices are continually changing, EasyEquipment reserve the right to change at any time without notice, information contained on its website and make no warranties or representations as to its accuracy. EasyEquipment © 2024, All rights reserved. E&OE. Page printed on "03-05-2024" at