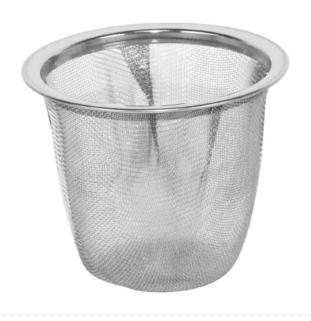

#### Olympia Cafe Filter to Fit 500ml Teapot CL116

Filter to fit GM593, GM594, GM595, GM596

Code: CL116

**View Product** 

40% OFF Sale

£28.18

### Sometimes parts get lost.

Knowing this, Olympia have created this pack of six replacement filters for their 500ml Caf teapots.

- Dishwasher safe
- Fits all Olympia Cafe teapots
- Perfect for steeping loose leaf tea
- Fine mesh avoids leaves in tea
- · Quick and simple to replace
- Material : Stoneware