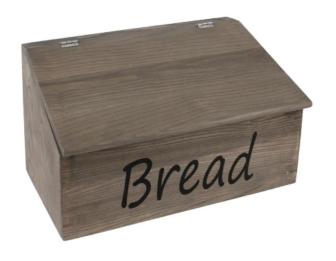

# Add a homely touch and feel to your bread presentation with this gorgeous bread box from Olympia.

The hinged lid offers a feel of rustic quality due to the weight of the wood.

- Front height 180mm
- Hinged Lid
- The word "Bread" is printed on the front
- · Material: is ash wood

EasyEquipment make every reasonable effort to ensure the accuracy and validity of the information provided on its web and PDF pages.