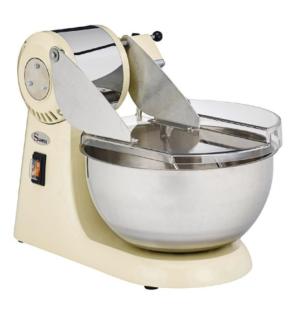

### Santos Dough Mixer 10 litres 18 CK584

600W. Capacity: 10Ltr. Single speed Code : CK584

#### Powerful and reliable, the Santos 10 litre dough mixer is the ideal addition to smaller businesses where bread and pizzas are on the menu.

Easily able to knead 4kg of hard dough within 15 minutes, the powerful yet quiet motor and efficient helical fork provide excellent, consistent results.

- Speed1800
- Heavy duty, silent asynchronous 600W motor
- Sturdy, easy-clean construction
- 10 litre revolving stainless steel bowl
- Easy to use with simple manual controls
- Helical fork mixing mechanism delivers exceptional results
- Mounted on stand for countertop use
- Supplied with transparent safety cover
- Side chute for adding ingredients during mix