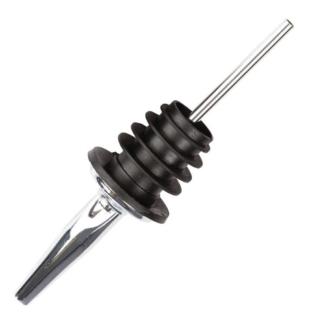

## Tom Dyer TD105-30 Spirit Pourer CK509

Medium pour speed

Code : CK509

Tom Dyer realised that bar pourers could sometimes be a little hit and miss, and finding a pourer he could trust and rely on was a difficult task.

#### Notes :

- Please check door entry sizes before ordering.
- Delivery is made to kerbside only.
- Drivers do not unpack or position goods.
- A 25% restocking charge will apply for all returned goods.
  - Medium Flow
  - Non-drip
  - Consistent pour
  - Fits a wide variety of bottles
  - Material : Chrome plated Brass