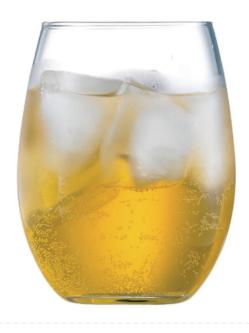

### **Chef & Sommelier Primary Tumblers 440ml CJ449**

440ml / 15.5oz. Pack quantity: 24. Model: G3323

Code: CJ449

View Product

41% OFF Sale

£128.16

Perfect table glass for wine, water or mixers, Chef & Sommeliers Primary tumblers are beautifully curved and supremely tactile.

Ideal for fine dining and sophisticated restaurants.

- Glasswasher safe
- This product is not CE marked
- Made of advanced Kwarx glass. This technology gives increased shock and scratch resistance and excellent clarity retention
- 109(H) x 86mm
- · Material : Glass
- Capacity: 15oz / 440ml