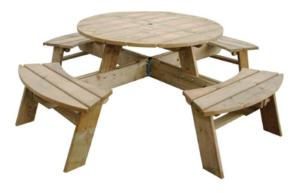

### **Round Picnic Table CG097**

Round 8 Seater Code : CG097 View Product

#### Notes :

- Please check door entry sizes before ordering.
- Delivery is made to kerbside only.
- Drivers do not unpack or position goods.A 25% restocking charge will apply for all returned goods.

Made from sustainably sourced timber, the round picnic table from Rowlinson is perfect for any restaurant, cafe or bar with an outdoor area that they want to make the most of.

This 8 seater round picnic table can be stained or painted to suit any decor or style and is perfect for helping customers enjoy the sun.

- Sturdy construction
- Seats up to 8 people
- Pressure treated against rot
- Natural timber finish
- Easy self assembly
- Seat height: 430mm
- Slats: 300 x 30mm
- 750(H) x 1200/ 2000mm
- Material : European red / Whitewood mix & Stainless Steel fixings