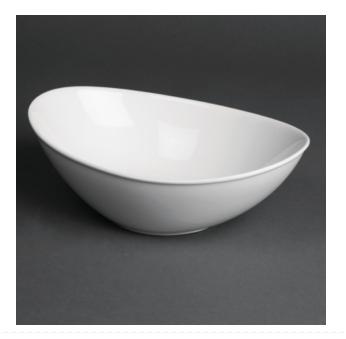

### Royal Porcelain Classic White Salad Bowls 200mm CG060

65(H) x 200(W) x 143(D)

Code : CG060

Exceptional quality vitrified porcelain from the Classic White range these 7 3/4" salad bowls guarantee durability, versatility and timeless design.