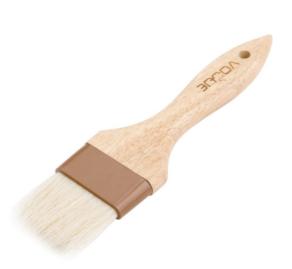

### Vogue Pastry Brush 5cm CG046

50mm wide bristles. Wooden handle

Code: CG046

**View Product** 

33% OFF Sale

£4.59

£3.06 / exc vat

£3.67 / inc vat

# Create lusciously golden brown pastries and effortlessly baste meats with this versatile Vogue 50mm pastry brush.

Featuring 50mm-wide flat bristles, this brush is the perfect length to reach all creases and corners of your dishes, ensuring the whole surface has been covered for a more consistent bake.

- Flat bristles
- Hole in the handle for convenient storage
- Comfortable in the hand
- Extremely durable
- 50(W)x 210(L)mm
- Material : Oak

EasyEquipment make every reasonable effort to ensure the accuracy and validity of the information provided on its web and PDF pages.