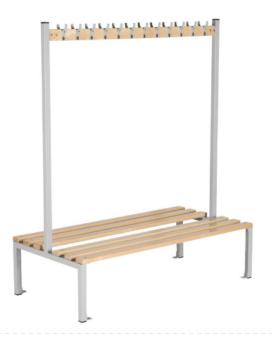

## **Double Sided Island Seating 1500mm CF498**

1500mm, 24 hooks

Code: CF498

View Product

This highly durable island bench seating from Elite is perfectly desgined for leisure facilities, changing rooms and schools as it is constructed from a solid steel frame which gives it outstanding resistence to physical stress.

With plenty of space underneath, the island is also easy to clean and maintain, featuring 24 hanging hooks for any garments.

- · Epoxy polyester powder coated frame
- Welded 38mm tubular steel
- 24 hooks
- Perfect for leisure facilities, schools and changing rooms
- Material: Ash Wood Slats with Steel Tubes

EasyEquipment make every reasonable effort to ensure the accuracy and validity of the information provided on its web and PDF pages.