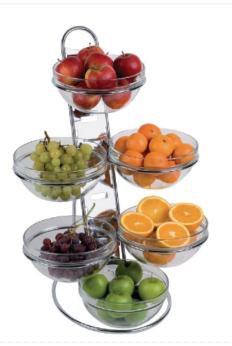

### Large Buffet Ladder Set CF285

675(H)x 485(W)x 445(D)mm Code : CF285

This APS large chrome plated buffet ladder is supplied with six glass bowls, two single bowl rings and two double bowl rings, and is ideal for buffet use, especially for displaying fruit items and breakfast cereals.