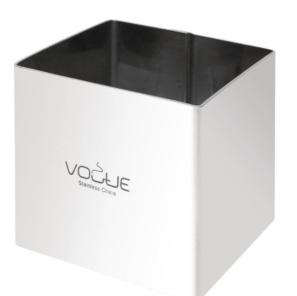

### Vogue Square Mousse Rings 6x6cm Extra Deep CF165

Size: 2.3(H) x 2.3(W) x 2.3(D)"

Code : CF165

# Create stunning dishes with this Vogue $60(H) \times 60(W) \times 60(D)$ mm square mousse ring.

Produced in a small cube shape, this ring can be filled with rice, vegetables and desserts, helping you create perfectly shaped servings and control portion sizes with expert precision.

#### Size

| Unit               | Height | Width | Depth |
|--------------------|--------|-------|-------|
| Mm                 | 60     | 60    | 60    |
| Cm                 | 6      | 6     | 6     |
| Inches<br>(approx) | 2      | 2     | 2     |