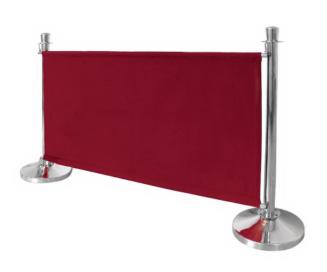

#### **Bolero Red Canvas Barrier CF138**

Colour: Red. Includes Fixing Accessories

Code: CF138

**View Product** 

49% OFF Sale

£183.57

100 polyester canvas banner held rigid with poles threaded through seams running along the top and bottom of the canvas and clipped to rings on barrier posts either side (sold separately).

Ideal for channelling queues or partitioning a room into sections.

- BS5852 Fire Retardant Fabric
- · Barrier Posts Sold Separately
- Compatible with S651, S652, S653 and S654
- Machine Washable
- · Includes fixing accessories
- Gives you more control over entrances and exit points
- Material : 100 Polyester