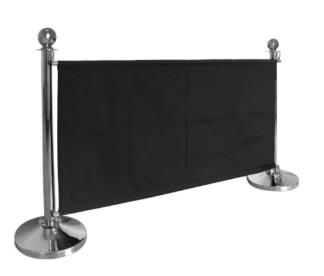

#### **Bolero Black Canvas Barrier CF137**

Colour: Black. Includes Fixing Accessories

Code: CF137

**View Product** 

49% OFF Sale

£194.77

100 polyester canvas banner held rigid with poles threaded through seams running along the top and bottom of the canvas and clipped to rings on barrier posts either side (sold separately).

Ideal for channelling queues or partitioning a room into sections.

- BS5852 Fire Retardant Fabric
- · Barrier Posts Sold Separately
- Compatible with S651, S652, S653 and S654
- Machine Washable
- · Includes fixing accessories
- Gives more control over entrances and exit points
- Material: 100 Polyester