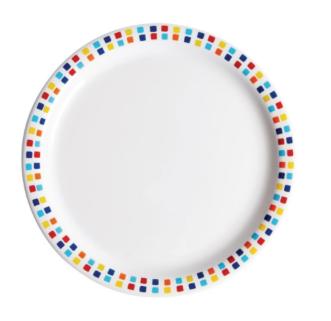

### Carlisle Spanish Tile Dinner Plates 230mm CE266

230mm/9". Pattern. Pack quantity: 48.

Code: CE266

**View Product** 

49% OFF Sale

£488.66

Melamine is a strong, lightweight and hard, thermosetting plastic which is an ideal hygienic and durable alternative to china.

These 9" dinner plates by Carlisle feature a white body with a multi-coloured mosaic effect around the rim they are perfect for meeting the tough demands of everyday use in schools, hospitals and care homes.