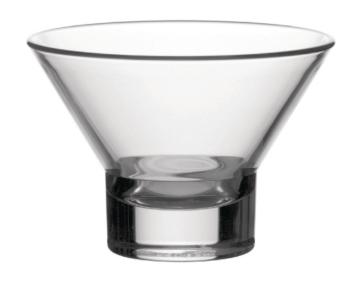

#### **Utopia Ypsilon Ellipse Dessert Glasses 380ml CD079**

13.25oz / 380ml. Pack quantity: 12.

Code: CD079

**View Product** 

33% OFF Sale

£132.17

### Contemporary fluted dessert bowl with heavy base.

Ideal for a variety of presentations.

· Glasswasher safe

• This product is not CE marked

• 90(H) x 130mm

Material: Glass

• Capacity: 13oz / 380ml

EasyEquipment make every reasonable effort to ensure the accuracy and validity of the information provided on its web and PDF pages.