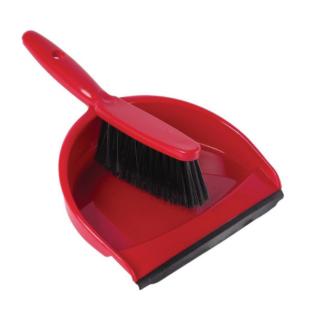

## Jantex Soft Dustpan and Brush Set Red CC931

Colour: Red. 220mm wide

Code: CC931

View Product

45% OFF Sale

£3.65

The Jantex Soft Dustpan & Brush Set Red is great for brushing up dust, dirt, food, glass and much more, with its rubber lip edge and soft bristles that ensures you sweep up everything.

The plastic brush and pan handle have a practical hole in, which allows you to hang it from a wall or door, saving space in cupboards.

- · Red for colour coded cleaning
- Material : Plastic/Pvc

EasyEquipment make every reasonable effort to ensure the accuracy and validity of the information provided on its web and PDF pages.

However, as product information, technical details and prices are continually changing, EasyEquipment reserve the right to change at any time without notice, information contained on its website and make no warranties or representations as to its accuracy. EasyEquipment © 2024, All rights reserved. E&OE. Page printed on "02-05-2024" at "10:28:11"