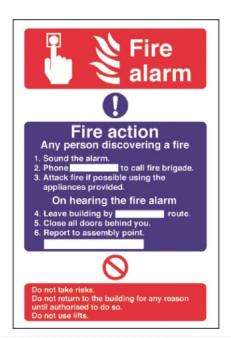

### CC926 Fire Alarm/Fire Action

Dimensions: 300 x 200mm. Self Adhesive

Code: CC926

£8.95

All premises are required to comply with the Fire Regulatory Reform Order 2005, meaning that clear signs are essential in any workplace.

In the event of a fire or sound of the fire alarm, clear illustrations and easy to follow steps not only minimise damage to your property but potentially saves lives.

- · Essential safety requirement for all premises
- · Easy to follow
- Self adhesive
- · Potentially life saving
- · Clearly illustrated
- 300(H) x 200(W)mm
- : 300 x 200mm

EasyEquipment make every reasonable effort to ensure the accuracy and validity of the information provided on its web and PDF pages.