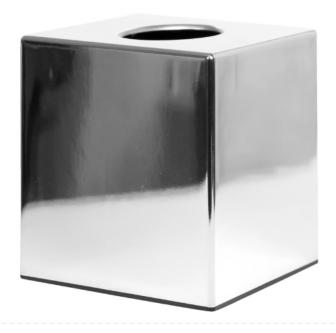

#### **CC493 Chrome Cube Tissue Holder**

Material: Chrome. Plastic base. For tissues.

Code: CC493

**View Product** 

42% OFF Sale

£29.25

This striking cube shaped tissue box boasts a shiny chrome finish and plastic base to keep tissues away from moisture and spills.

Add instant style and panache to any interior dcor with these attractive and highly practical chrome tissue boxes, which are ideal for use in bathrooms, cloakrooms and reception areas.

- Fits with CF204
- · Practical and Easy to use
- Plastic Base keeps tissues dry
- · Plastic base keeps tissues dry
- : 130(H) x 120(W) x 120(D)mm
- Material : Chrome

EasyEquipment make every reasonable effort to ensure the accuracy and validity of the information provided on its web and PDF pages.