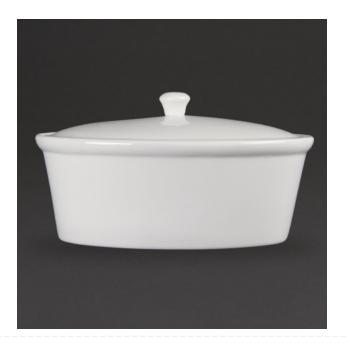

## Olympia Whiteware Oval Casserole Dish 2.2 Litre CB712

262x 188x 155mm. 2.2Ltr. White. With lid. Sold singly.

Code : CB712

Our great value pure white porcelain oval shaped 2.2 litre casserole dish by Olympia is fully vitrified for heat and shock resistance, the ideal crockery for hotels which want simplicity.

#### Notes :

- Please check door entry sizes before ordering.
- Delivery is made to kerbside only.
- Drivers do not unpack or position goods.
- A 25% restocking charge will apply for all returned goods.
  - Oven, microwave, dishwasher and freezer proof.
  - Strengthened rolled edges for chip resistance.
  - Super vitrified for heat and shock resistance
  - 262 x 188 x 155mm
  - Material : Porcelain
  - Capacity : 2.4Ltr