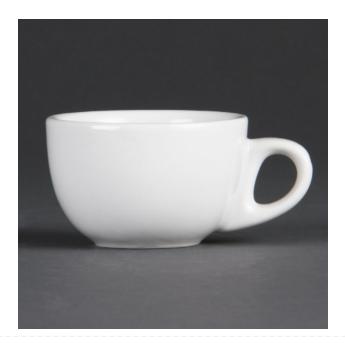

### Olympia Whiteware Espresso Cups 85ml CB464

85ml. Fits saucer CB465

Code: CB464

View Product

49% OFF Sale

£45.34

Our great value pure white porcelain espresso cups by Olympia are fully vitrified for heat and shock resistance, the ideal crockery for hotels which want simplicity.

This item is guaranteed by the Edge Chip Warranty.

• Size: Small cup for short espresso coffee

- · Oven, microwave, dishwasher and freezer proof
- Strengthened rolled edges for chip resistance
- · Fully vitrified for heat and shock resistance

• Material : Porcelain

· Capacity: 85ml

EasyEquipment make every reasonable effort to ensure the accuracy and validity of the information provided on its web and PDF pages.

However, as product information, technical details and prices are continually changing, EasyEquipment reserve the right to change at any time without notice, information contained on its website and make no warranties or representations as to its accuracy. EasyEquipment © 2024, All rights reserved. E&OE. Page printed on "27-04-2024" at "21:07:57"