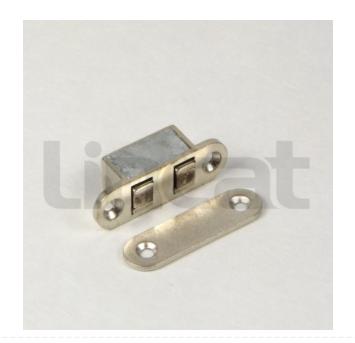

# **Easy** Equipment

### **Magnetic Catch And Catchplate**

Code : CA111

#### **View Product**



#### 62% OFF Sale

£365.00

## £139.99 / exc vat

£167.99 / inc vat

#### **Select Shipping Method**

- 2 - 3 Working Days Delivery

#### Notes :

- Please check door entry sizes before ordering.
- Delivery is made to kerbside only.
- Drivers do not unpack or position goods.
- A 25% restocking charge will apply for all returned goods.

EasyEquipment make every reasonable effort to ensure the accuracy and validity of the information provided on its web and PDF pages. However, as product information, technical details and prices are continually changing, EasyEquipment reserve the right to change at any time without notice, information contained on its website and make no warranties or representations as to its accuracy. EasyEquipment © 2024, All rights reserved. E&OE. Page printed on "12-0