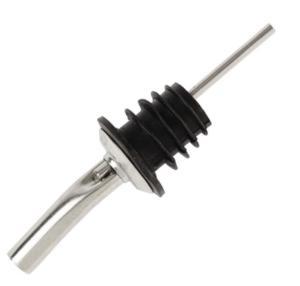

### **Olympia Spirit Pourer Fast C166**

Fast pour speed

Code : C166

Fast flow speed.

Chrome metal tapered spout.

35% OFF Sale

£1.53

#### Notes :

- Please check door entry sizes before ordering.
- Delivery is made to kerbside only.
- Drivers do not unpack or position goods.A 25% restocking charge will apply for all returned goods.
  - Chrome metal tapered spout.
  - Replaceable plastic polycork available see product C164.
  - 108(H) x 10mm