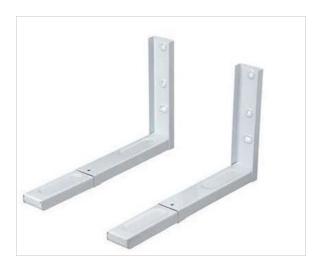

# **Easy** Equipment

66 Jersey Street,Manchester, M4 6JW, UK | VAT: GB606624256 sales@easyequipment.com / 0333 3443 979

#### **BR51 Wall Bracket for AS3/AS4**

Code: BR51





## 50% OFF Sale

£157.00

# £77.99 / exc vat

£93.59 / inc vat

### **Select Shipping Method**

- 2-3 Working Day Delivery
- Next Day Delivery 49.99 + £49.99

#### Notes:

- Please check door entry sizes before ordering.
- Delivery is made to kerbside only.
- Drivers do not unpack or position goods.
- A 25% restocking charge will apply for all returned goods.

EasyEquipment make every reasonable effort to ensure the accuracy and validity of the information provided on its web and PDF pages.

However, as product information, technical details and prices are continually changing, EasyEquipment reserve the right to change at any time without notice, information contained on its website and make no warranties or representations as to its accuracy. EasyEquipment © 2024, All rights reserved. E