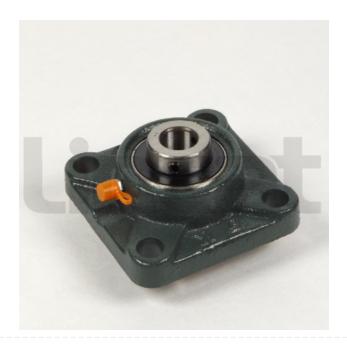

## **Pillar Block Bearing**

Code: BE40

62% OFF Sale

£242.00

£92.99 / exc vat

£111.59 / inc vat