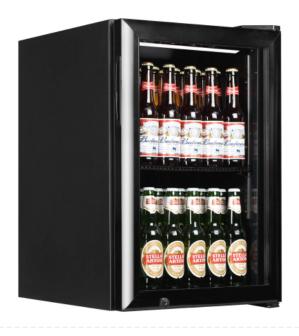

## Tefcold BC60 Counter Top Chiller Black, Glass Door 432mm wide

**BC Range Bar and Counter Display Chillers** 

Code: BC60

View Product

-5% OFF Sale £509.00

£533.99 / exc vat

£640.79 / inc vat

# A superb small counter top glass door fridge suitable for shops, pubs and clubs

With fan assisted cooling and an internal light for great illumination, it is the ideal cabinet to maximise impulse sales