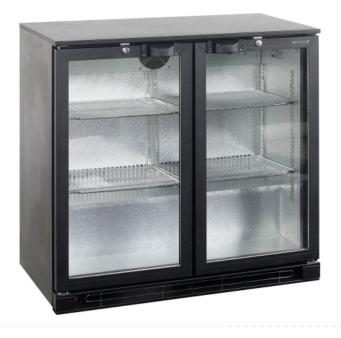

#### Tefcold BA25H Bottle Cooler Black, Hinged Door 900mm wide

**BA Range Bar and Counter Display Chillers** 

Code: BA25H

View Product

57% OFF Sale

£2.208.00

A versatile range of fan assisted back bar coolers, with powerful refrigeration system and LED interior lighting it an excellent range for displaying and cooling beer, cider, wine or soft drinks

- Fully automatic
- Fan assisted cooling
- Lock
- · Adjustable shelves
- · Adjustable feet
- · LED interior light with switch
- Self closing doors (sliding only)
- Replaceable door gasket
- · Lower height only 870mm
- Material : Black
- Capacity: 6.74