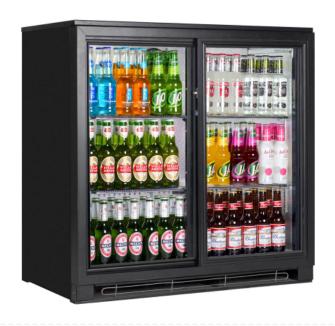

### Tefcold BA20S Bottle Cooler Black, Sliding Door 900mm wide

**BA Range Bar and Counter Display Chillers** 

Code: BA20S

View Product

£1,062.00

- Fully automatic
- · Fan assisted cooling
- Lock
- Adjustable shelves
- · Adjustable feet
- · LED interior light with switch
- Self closing doors (sliding only)
- Replaceable door gasket
- Material : BlackCapacity : 6.9