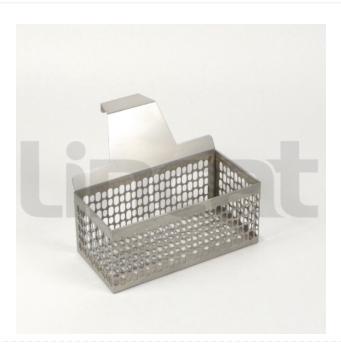

## Lpb2007 Half Basket

From Serial Number 27003574

Code: BA158

34% OFF Sale

£130.00

£86.40 / exc vat

£103.68 / inc vat