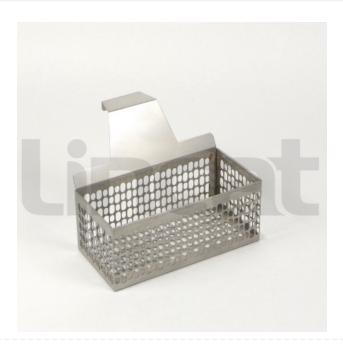

## Lpb2007 Half Basket

From Serial Number 27003574

Code: BA158

62% OFF Sale

£130.00

£49.99 / exc vat

£59.99 / inc vat