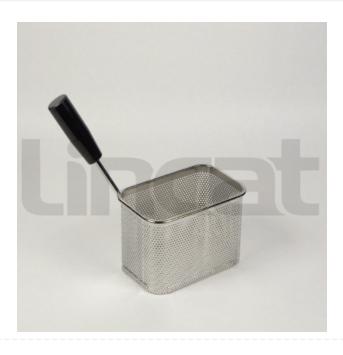

## Basket L/H 1/4 Pasta

From Serial Number 23043810

Code: BA116

33% OFF Sale

£275.00

£183.60 / exc vat

£220.32 / inc vat