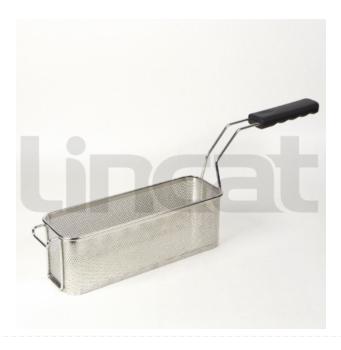

## **Basket 1/2 Pasta**

From Serial Number 23043810

Code: BA114

33% OFF Sale

£332.00

£221.40 / exc vat

£265.68 / inc vat

## Notes:

- Please check door entry sizes before ordering.
- Delivery is made to kerbside only.
- Drivers do not unpack or position goods.
- A 25% restocking charge will apply for all returned goods.

This picture is for illustrative purposes only and may not represent the actual product.