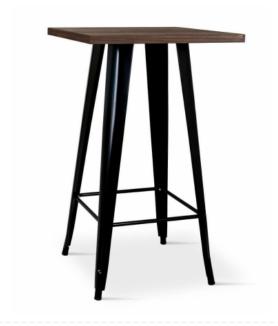

# Borrello B2004 Tolix Style 60x60cm Metal High Bar Table in Black with Solid Elm Wood Top

Colour: BLACK. Sold Singly.

Code: B2004

68% OFF Sale

£127.99 / exc vat

£153.59 / inc vat

# Welcome your customers in with style when you choose the Borrello Tolix Style 60x60cm Metal High Bar Table with Solid Elm Wood Top.

This sturdy table won't take up much floor space and provides your customers with a cozy space to share food, drink, and conversation.

- 1" thick rustic walnut table top
- Ideal for an industrial space, craft brew pub, rustic bar, or bistro dining area
- · Galvanized steel frame with powder-coat finish
- 60cx60cm top ideal for upto 2 diners or 4 for drinks.
- Mix and Match with our stools and chairs, tables to complete the look of your interior.
- · Easy to clean.
- · Lightweight for easy movement.
- Material : metal&wood