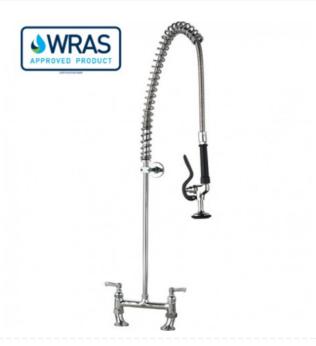

### AquaJet AJPR30-ST-BFO-S Pre- Rinse Spray

# This Aqua Jet has many exceptional features and many different styles to suit any establishment.

These are WRAS approved models (does not include panel mounted or hangman models), are pre-assembled and ready to install to save time money and unnecessary fiddling about, there is a choice of no bowl filling taps or a choice of three different styles, there is also a choice of many different water dispensing guns.

#### Notes :

- Please check door entry sizes before ordering.
- Delivery is made to kerbside only.
- Drivers do not unpack or position goods.
- A 25% restocking charge will apply for all returned goods.
  - Model Range: AquaJet 30
  - Base: AJPR30
  - Style: Standard
  - Bowl Filler: No bowl filler (BF0)
  - Spray Gun: Standard
  - Pedestal: Twin
  - Mount: Deck mounted
  - Water Feed: Twin
  - Controls: Lever
  - Connections: 2x (M) 1/2-inch
  - Accreditation: WRAS