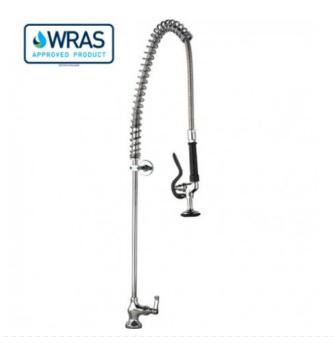

### AquaJet AJPR10-ST-BFO-S Deck Mounted Pre-Rinse Sprayarm

**View Product** 

Code: AJPR10-ST-BFO-S

60% OFF Sale

£429.00

# This Aqua Jet has many exceptional features and many different styles to suit any establishment.

These are WRAS approved models (does not include panel mounted or hangman models), are pre-assembled and ready to install to save time money and unnecessary fiddling about, there is a choice of no bowl filling taps or a choice of three different styles, there is also a choice of many different water dispensing guns.

• Model Range: AquaJet 10

Base: AJPR10

Style: Standard

• Bowl Filler: No bowl filler (BF0)

· Spray Gun: Standard

· Pedestal: Single

· Mount: Deck mounted

• Water Feed: Single Monobloc

• Controls: Lever Spray Gun: Standard

• Connections: (M) 1/2-inch

Mixer: Single Feed

· Accreditation: WRAS

EasyEquipment make every reasonable effort to ensure the accuracy and validity of the information provided on its web and PDF pages.