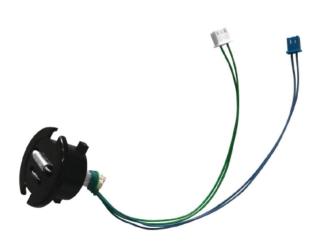

#### **Caterlite Sensor AJ455**

Fits DF824

Code: AJ455

View Product

44% OFF Sale

£10.76

£5.99 / exc vat

£7.19 / inc vat

## Replacement Sensor for DF824.

EasyEquipment make every reasonable effort to ensure the accuracy and validity of the information provided on its web and PDF pages.

However, as product information, technical details and prices are continually changing, EasyEquipment reserve the right to change at any time without notice, information contained on its website and make no warranties or representations as to its accuracy. EasyEquipment © 2024, All rights reserved. E&OE. Page printed on "05-05-2024" at "23:12:01"