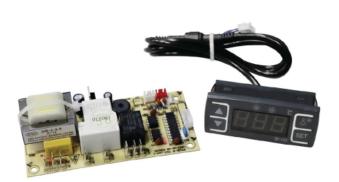

# **Polar Complete Digital Controller AJ431**

Fits CR899

Code: AJ431

View Product

41% OFF Sale

£93.53

£54.99 / exc vat

£65.99 / inc vat

## Replacement Complete Digital Controller for CR899.

EasyEquipment make every reasonable effort to ensure the accuracy and validity of the information provided on its web and PDF pages.

However, as product information, technical details and prices are continually changing, EasyEquipment reserve the right to change at any time without notice, information contained on its website and make no warranties or representations as to its accuracy. EasyEquipment © 2024, All rights reserved. E&OE. Page printed on "03-05-2024" at "14:50:34"