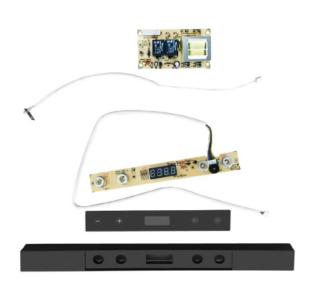

## **Buffalo Control Panel Set AJ175**

Fits CS950

Code: AJ175

View Product

£71.94

# Replacement Control Panel Set for CS950.