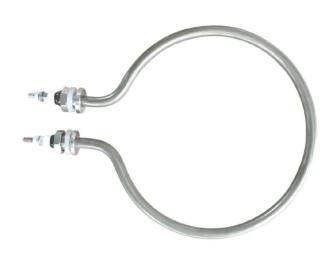

### **Buffalo Heating Element AJ079**

Fits CP829

Code: AJ079

**View Product** 

41% OFF Sale

£28.76

£16.99 / exc vat

£20.39 / inc vat

## Replacement Heating Element for CP829.

• Dimensions250(W) x 10(D)mm

EasyEquipment make every reasonable effort to ensure the accuracy and validity of the information provided on its web and PDF pages.