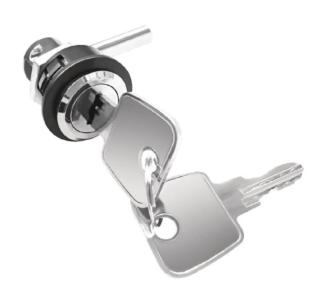

#### **Buffalo Lock & Key AJ076**

Fits CP829

Code: AJ076

View Product

41% OFF Sale

£28.76

### Replacement Lock & Key for CP829.

• Dimensions18(W) x 5(D)mm

EasyEquipment make every reasonable effort to ensure the accuracy and validity of the information provided on its web and PDF pages.

However, as product information, technical details and prices are continually changing, EasyEquipment reserve the right to change at any time without notice, information contained on its website and make no warranties or representations as to its accuracy. EasyEquipment © 2024, All rights reserved. E&OE. Page printed on "02-05-2024" at "10:29:32"