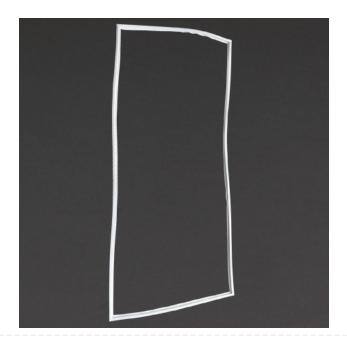

#### **Buffalo Door Seal AJ075**

Fits CP829

Code: AJ075

View Product

42% OFF Sale

£41.36

£23.99 / exc vat

£28.79 / inc vat

## Replacement Door Seal for CP829.

• Dimensions1370(W) x 10(D)mm

EasyEquipment make every reasonable effort to ensure the accuracy and validity of the information provided on its web and PDF pages.

However, as product information, technical details and prices are continually changing, EasyEquipment reserve the right to change at any time without notice, information contained on its website and make no warranties or representations as to its accuracy. EasyEquipment © 2024, All rights reserved. E&OE. Page printed on "05-05-2024" at "19:35:40"