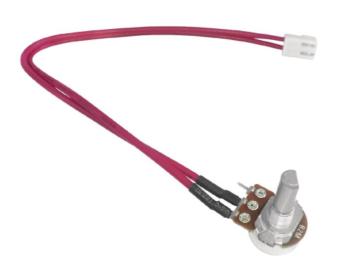

### **Buffalo Speed Regulator AJ051**

Fits CR836 DR825

Code : AJ051

### Replacement Speed Regulator for CR836 DR825.

| Size               |        |       |       |
|--------------------|--------|-------|-------|
| Unit               | Height | Width | Depth |
| Mm                 | 37     | 64    | 43    |
| Cm                 | 3.7    | 6.4   | 4.3   |
| Inches<br>(approx) | 1      | 2     | 1     |