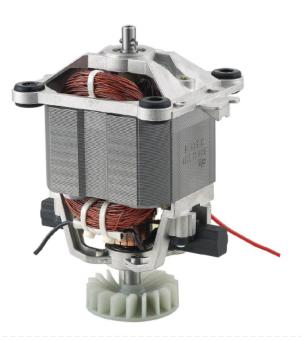

# **Buffalo Motor AJ047**

Fits CR836 DR825 Code : AJ047

### Replacement Motor for CR836 DR825.

| Size               |        |       |       |
|--------------------|--------|-------|-------|
| Unit               | Height | Width | Depth |
| Mm                 | 56     | 77    | 72    |
| Cm                 | 5.6    | 7.7   | 7.2   |
| Inches<br>(approx) | 2      | 3     | 2     |