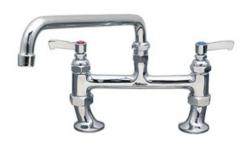

• Model Range: AquaJet 30

Base: AJ-B-30

· Pedestal: Twin Hole

· Mount: Deck mounted

· Water Feed: Twin

Controls: Lever

• Connection: 1/2-inch

Tap Type: Twin Mixer

• Spout: 300mm swivel

Accreditation: WRAS

EasyEquipment make every reasonable effort to ensure the accuracy and validity of the information provided on its web and PDF pages.

However, as product information, technical details and prices are continually changing, EasyEquipment reserve the right to change at any time without notice, information contained on its website and make no warranties or representations as to its accuracy. EasyEquipment © 2024, All rights reserved. E&OE. Page printed on "04-05-2024" at "21:29:12"