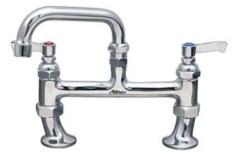

#### Notes :

- Please check door entry sizes before ordering.
- Delivery is made to kerbside only.
- Drivers do not unpack or position goods.
- A 25% restocking charge will apply for all returned goods.
  - Model Range: AquaJet 30
  - Base: AJ-B-30
  - Pedestal: Twin Hole
  - Mount: Deck mounted
  - Water Feed: Twin
  - Controls: Lever
  - Connection: 1/2-inch
  - Tap Type: Twin Mixer
  - Spout: 150mm swivel
  - Accreditation: WRAS