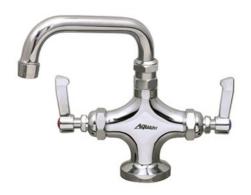

#### AquaJet AJ-B-206L Kitchen Taps & Spouts

Code: AJ-B-206L

**View Product** 

60% OFF Sale

£294.00

# The AquaJet AJ-B-206L is a deck mounted, monoblock mixer, single kitchen tap.

single holed, twin water feed and two controls you can fill whatever container with water at the temperature you need. • Model Range: AquaJet 20

Base: AJ-B-20

Pedestal: Single HoleMount: Deck mountedWater Feed: Twin

Controls: Lever

• Connection: 1/2-inch

• Tap Type: Monobloc Mixer

Spout: 150mm swivel

Accreditation: WRAS

EasyEquipment make every reasonable effort to ensure the accuracy and validity of the information provided on its web and PDF pages.