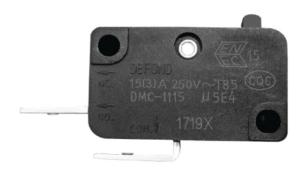

## **Buffalo Safety Switch AH342**

Fits GH124 GH125 GH126 GH127 L300 L301 L370 L484 L485 L490 L495 P107

Code: AH342

**View Product** 

49% OFF Sale

£28.76

£14.66 / exc vat

£17.60 / inc vat

## Notes:

- Please check door entry sizes before ordering.
- Delivery is made to kerbside only.
- Drivers do not unpack or position goods.
- A 25% restocking charge will apply for all returned goods.

Replacement Safety Switch for GH124 GH125 GH126 GH127 L300 L301 L370 L484 L485 L490 L495 P107.