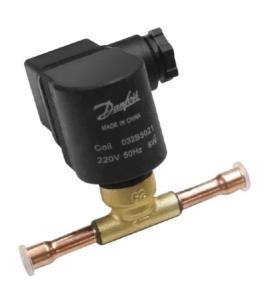

### **Polar Solenoid Valve AH331**

Fits DL916 DL917 G599 G600 GL181 U633 U635

Code: AH331

View Product

57% OFF Sale

£197.88

£84.99 / exc vat

£101.99 / inc vat

# Replacement Solenoid Valve for DL916 DL917 G599 G600 GL181 U633 U635.