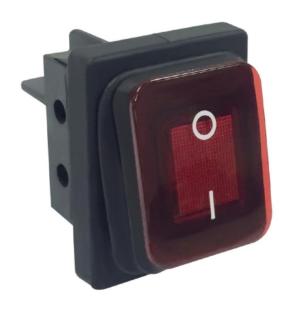

### **Buffalo On/Off Switch AH040**

Replacement on/off fits GF256, L501, L511, L518, L519, L530, L537, L553, L554, L555, L503

Code: AH040

View Product

42% OFF Sale

£35.96

£20.99 / exc vat

£25.19 / inc vat

## This is a high quality replacement on/off switch for Buffalo branded contact grills and waffle makers.

A genuine Buffalo spare.